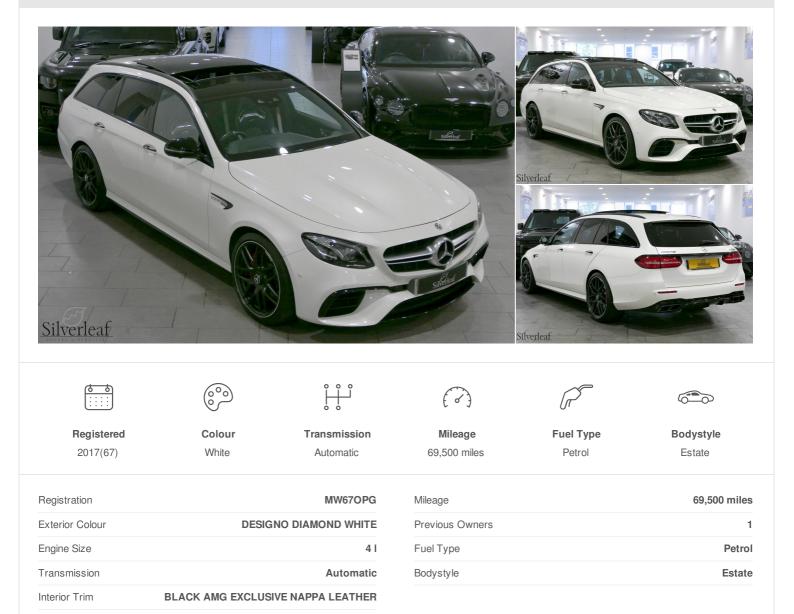

## 2017 67 Mercedes Benz E63 S 4Matic+ Premium 5dr 9G-Tronic

------ ONLY 2 OWNERS - FULL MERCEDES HISTORY - 20" AMG FORGED ALLOYS - NIGHT PACKAGE - AND MORE!! ------

This is a 2 owner car with the 1st owner being the supplying dealer Mercedes Benz of Stoke on Trent. The car has been perfectly maintained with a full Mercedes Benz service history having had 7 services all carried out by the supplying dealer and last done at 65755 miles in December 2024. The car looks stunning in DESIGNO DIAMOND WHITE WITH BLACK AMG EXCLUSIVE NAPPA LEATHER and with the 4.0 V8 engine with over 600 BHP and 4WD it drives fantastic too. The car has an excellent spec with: HEAD UP DISPLAY - NIGHT PACKAGE - 360 CAMERA - FULL AMG BODY STYLING - 20" AMG CROSS-SPOKE FORGED DESIGN ALLOYS - COMAND SATNAV - KEYLESS GO - PANORAMIC GLASS SUNROOF - BURMESTER SOUND - PARKING PACKAGE WITH REAR CAMERA - APPLE CARPLAY - WIDESCREEN COCKPIT - PRIVACY GLASS - WIRELESS CHARGING - AMG PERFORMANCE SEATS - AMG PERFORMANCE STEERING WHEEL - HEATED ELECTRIC MEMORY SEATS - AND MUCH MORE. The car is in beautiful condition both inside and out and must be seen to be appreciated. The car is 100% HPi clear and comes with nationwide warranty cover. Part exchange and finance are available with crypto payment and all major credit and debit cards accepted. HD pictures and video on our website. PERFECT PEDIGREE!!