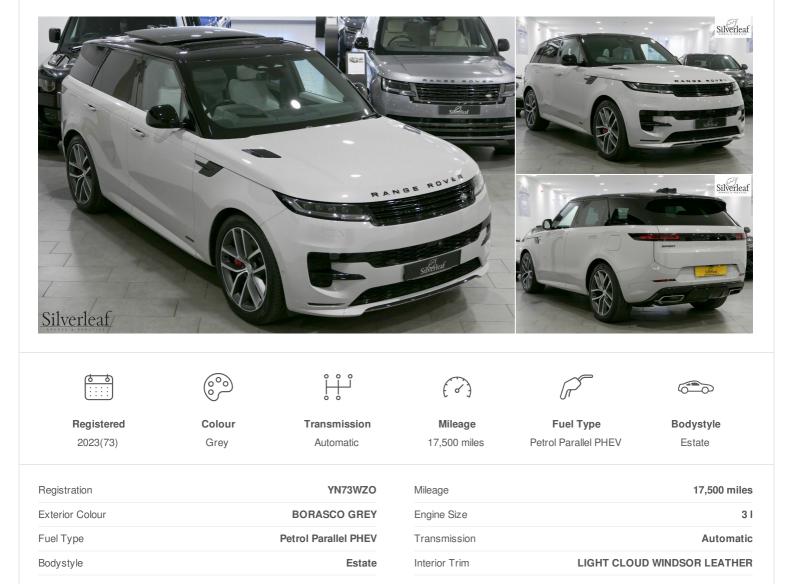

## 2023 73 Range Rover Sport P460e Autobiography 5dr Auto

------ 1 OWNER - CONTRAST ROOF - RED CALIPERS - AND MORE!! ------

This is a UK car which looks stunning with this colour combination and with the latest 3.0 electric hybrid with 460 BHP it drives fantastic too. The car has an excellent standard spec with: SLIDING PANORAMIC GLASS SUNROOF - HEAD UP DISPLAY - LED HEADLIGHTS - HEATED & VENTILATED ELECTRIC MEMORY SEATS - MASSAGE SEATS - HEATED STEERING WHEEL - MERIDIAN SOUND - SOFT CLOSE DOORS - SATNAV - BLUETOOTH STREAMING - APPLE CARPLAY - DAB RADIO - WIRELESS CHARGING - ADAPTIVE CRUISE CONTROL - FRONT & REAR PARKING SENSORS - 3D SURROUND CAMERA - KEYLESS ENTRY - AND MUCH MORE. However, it is the following factory options which really makes this car big value: 22" SATIN DARK GREY ALLOYS - PRIVACY GLASS - REDUCED SECTION SPARE WHEEL - CONTRAST BLACK ROOF - RED BRAKE CALIPERS - AND METALLIC PAINT. The car is as new condition both inside and out, 100% HPI clear and under Land Rover warranty until October 2026. Part exchange and finance are available and all major credit and debit cards accepted. HD pictures and video on our website. FANTASTIC VALUE!!