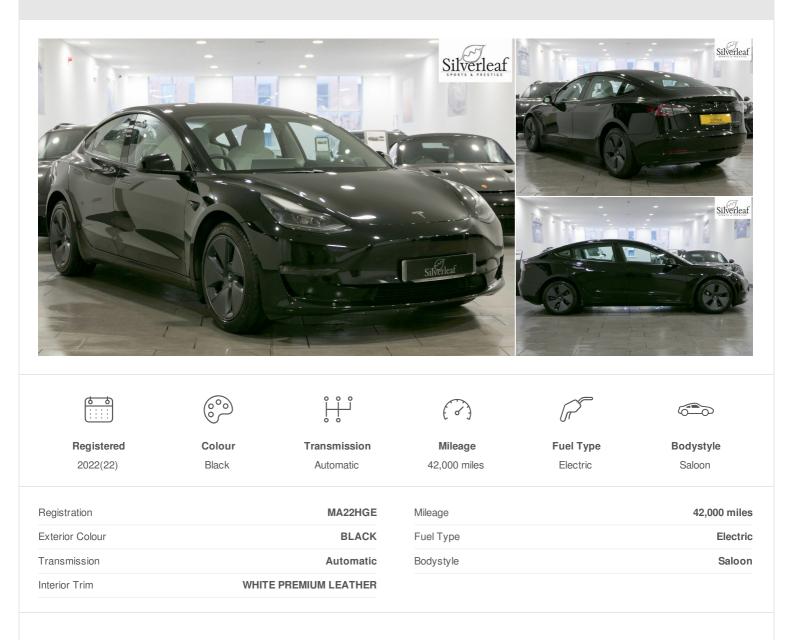

## 2022 22 Tesla Model 3 Long Range AWD 4dr Auto

£21,950

------ 1 OWNER - GREAT SPEC INC - PREMIUM WHITE LEATHER - AUTOPILOT - PANORAMIC GLASS SUNROOF - AND MORE!! ------

This is a 1 owner car supplied new by Tesla Manchester. The car looks stunning with this colour combination and with long range battery with 340 BHP and AWD it drives fantastic too. The car has an excellent spec with: 18" AERO ALLOYS - LATEST LFP BATTERY - AUTOPILOT - PANORAMIC GLASS SUNROOF - REAR SPOILER - ENGINEERED LEATHER - KEYLESS ENTRY - FRONT & REAR HEATED SEATS - SATNAV - DAB RADIO - AND MUCH MORE. The car is in beautiful condition both inside and out and must be seen to be appreciated. The car is 100% HPi clear and under Tesla warranty until March 2026. Part exchange and finance are available and all major credit and debit cards accepted. HD pictures and video on our website. FANTASTIC VALUE!!